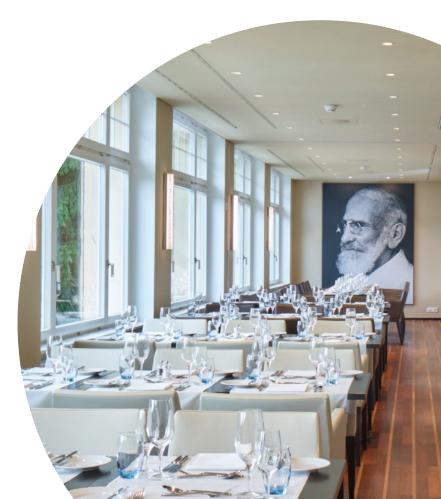

## Dining

Building A

Our kitchen offers meals of seasonal freshness paired with creative ideas.

The daily offer consists of a three-course business lunch. You can choose between vegetarian, fish or meat option. A regional dish is always available. For our business lunches we guarantee one hour for the service, including coffee.

Our standard dinner is a four-course menu. Like for lunch, you can choose between a variation of dishes.

On a special request or for groups, our chef will be delighted to create exclusive menu suggestions.

The Restaurant is open for: **Breakfast** 6:30 a.m. to 9:00 a.m. (Saturday + Sundays from 7:00 a.m. to 10:00 a.m.) **Lunch** noon to 2:00 p.m. **Dinner** 6:30 p.m. to 10:00 p.m.

In addition, the lounges in buildings (A) and (B) offer self-serve drinks and snacks.