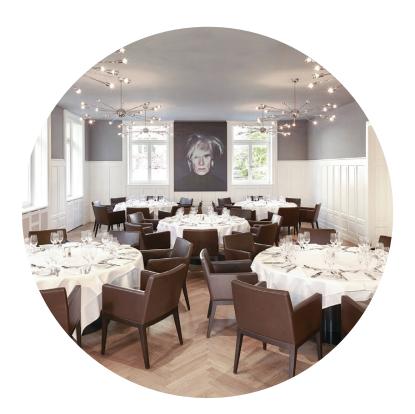

## Dining

Building A

Our kitchen offers meals of seasonal freshness paired with creative ideas.

The daily offer consists of a three-course business lunch. You can choose between vegetarian, fish or meat option. A regional dish is always available. For our business lunches we guarantee one hour for the service, including coffee.

Our standard dinner is a four-course menu. Like for lunch, you can choose between a variation of dishes.

On a special request or for groups, our chef will be delighted to create exclusive menu suggestions.

The Restaurant is open for: **Breakfast** 6:30 a.m. to 9:00 a.m. (Saturday + Sundays from 7:00 a.m. to 10:00 a.m.) **Lunch** noon to 2:00 p.m. **Dinner** 6:30 p.m. to 10:00 p.m.

In addition, the lounges in buildings (A) and (B) offer self-serve drinks and snacks.